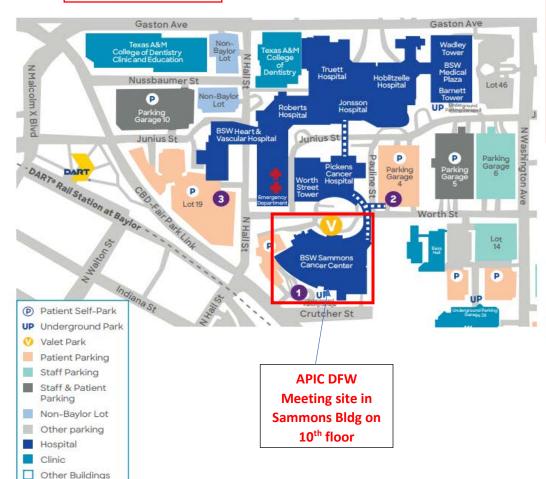

# Physical Address of Sammons Bldg (on BUMC campus)

Charles A. Sammons Cancer Center 3410 Worth Street, Dallas, TX 75146

There are several parking options on the BUMC campus; these are the closest to Sammons Bldg

### Self-parking

Patients and visitors may self-park hourly, daily and long term:

- 1 Underground parking 3400 Crutcher Street
- 2 Garage 4 parking 3601 Worth Street
- 3 Flat lot parking 621 N. Hall Street

#### Valet parking

Valet parking is available at seven locations on campus: Sammons Cancer Center - 3410 Worth Street Monday - Friday, 7:00 AM - 5:00 PM